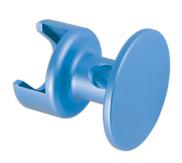

## **Coil Puller - for BMW**

Ignition coil puller for BMW motorcycles, allows the easy removal of the coils without damage.

## **Additional Information**

- BMW R1100, R1150 pencil coils only (up to 2003) plus BMW R850 (with pencil coils) & BMW R259 engines with single spark ignition
- Equipped with a cross drilling to allow application of additional force using a suitable bar simply slide on & pull.
- Manufactured from lightweight Aluminium.
- Note: these pencil style coils should not be removed with pliers as they can easily be damaged.