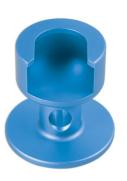

## **Coil Puller - for BMW**

Ignition coil puller for BMW motorcycles, allows the easy removal of the coils without damage.

## **Additional Information**

- BMW R1100, R1150 pencil coils only (up to 2003) plus BMW R850 (with pencil coils) & BMW R259 engines with single spark ignition
- Equipped with a cross drilling to allow application of additional force using a suitable bar simply slide on & pull.
- Manufactured from lightweight Aluminium.
- Note: these pencil style coils should not be removed with pliers as they can easily be damaged.