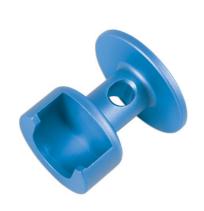

## **Coil Puller - for BMW**

Ignition coil puller for BMW motorcycles, allows the easy removal of the coils without damage.

## **Additional Information**

- BMW R1100, R1150 pencil coils only (up to 2003) plus BMW R850 (with pencil coils) & BMW R259 engines with single spark ignition
- Equipped with a cross drilling to allow application of additional force using a suitable bar simply slide on & pull.
- Manufactured from lightweight Aluminium.
- Note: these pencil style coils should not be removed with pliers as they can easily be damaged.