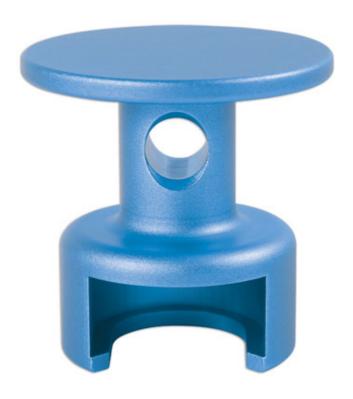

## **Coil Puller - for BMW**

Ignition coil puller for BMW motorcycles, allows the easy removal of the coils without damage.

## **Additional Information**

- BMW R1100, R1150 pencil coils only (up to 2003) plus BMW R850 (with pencil coils) & BMW R259 engines with single spark ignition
- Equipped with a cross drilling to allow application of additional force using a suitable bar simply slide on & pull.
- Manufactured from lightweight Aluminium.
- Note: these pencil style coils should not be removed with pliers as they can easily be damaged.